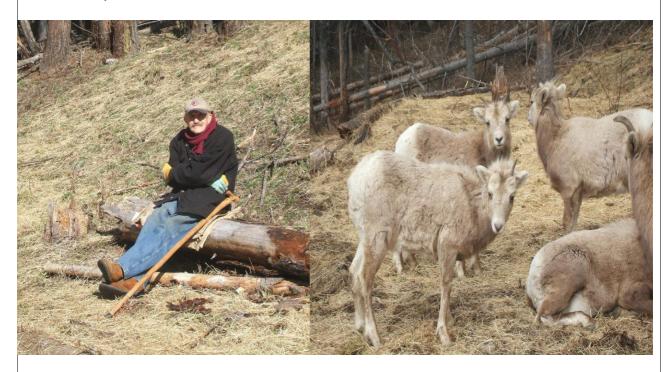

### **Bighorn Sheep Migrate!**

We know in Salmo when Spring is truly here, because the Bighorn sheep migrate on to green pastures. As the snow backs up the mountains and the greenery climbs into its place, the sheep follow their ancient instincts and climb with the greenery. In short order,( June-ish,) the new lambs will arrive and the life cycle continues. Nelson District Rod & Gun and Trail Wildlife Clubs have been providing winter food supplement and salt for this herd of sheep for longer than most people's careers. One consistent (maybe persistent) volunteer is jack Floyd, shown here in Apr 2014 as the last of the sheep receive the last of the hay for the season. These remaining sheep, ewes & last-year lambs are showing the season's clothing change.

The rams have already departed as a bachelor herd. See pix. The whole herd seems to have made it through the winter very intact, with only one of eight lambs disappearing for unknown reasons. No known vehicle / sheep collisions occurred this year, making us very pleased. Dan Danforth, Active Member