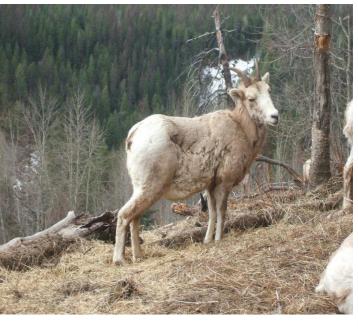

### **Bighorn Sheep Migrate!**

We know in Salmo when Spring is truly here, because the Bighorn sheep migrate on to green pastures. As the snow backs up the mountains and the greenery climbs into its place, the sheep follow their ancient instincts and climb with the greenery. In short order,( June-ish,) the new lambs will arrive and the life cycle continues. Nelson District Rod & Gun and Trail Wildlife Clubs have been providing winter food supplement and salt for this herd of sheep for longer than most people's careers. One consistent (maybe persistent) volunteer is jack Floyd, shown here in Apr 2014 as the last of the sheep receive the last of the hay for the season. These remaining sheep, ewes & last-year lambs are showing the season's clothing change.

The rams have already departed as a bachelor herd. See pix. The whole herd seems to have made it through the winter very intact, with only one of eight lambs disappearing for unknown reasons. No known vehicle / sheep collisions occurred this year, making us very pleased. Dan Danforth, Active Member