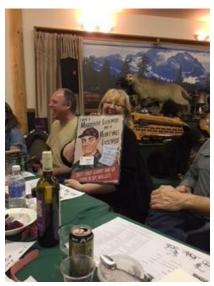

"Protect Your Heritage"

Members enjoying the Annual Banquet last year.

**Food Safe Course:** If anyone is interested in occasionally helping in the kitchen and wishes to take the Food Safe course, the club will reimburse the cost of the course. Contact: Richard Green