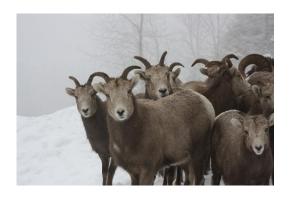

**Sheep Feeding:** A downed tree didn't stop the volunteers from feeding the sheep. Thanks Howie for clearing the path! Unfortunately, the remains of one of the ewes was found up in the bush. A biologist from Cranbrook was organized to visit the sheep feeding area.