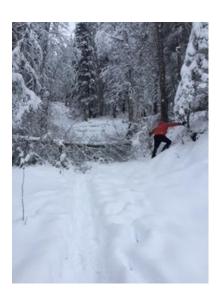

**Sheep Feeding:** A downed tree didn't stop the volunteers from feeding the sheep. Thanks Howie for clearing the path! Unfortunately, the remains of one of the ewes was found up in the bush. A biologist from Cranbrook was organized to visit the sheep feeding area.