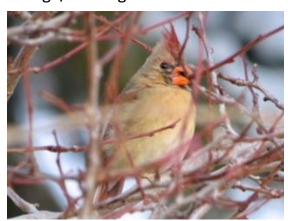

#### **Northern Cardinal:**

A female Northern Cardinal was sighted in BC for the first time in Cranbrook. It is a native to Southern and Eastern US. It has been seen in Alberta and Saskatchewan. It has a distinctive orange/red bright beak and red crest on its head.